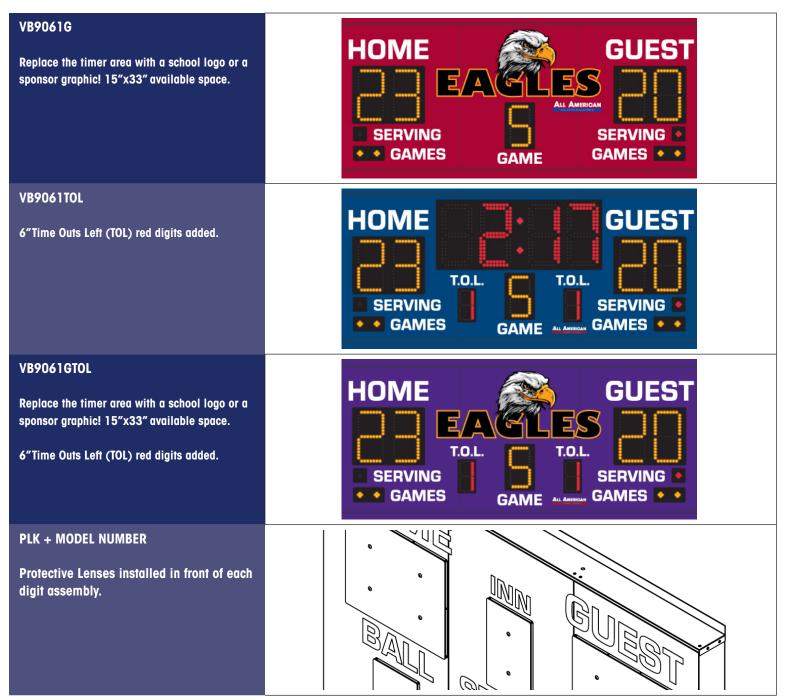

## PRODUCT SPECIFICATIONS VOLLEYBALL SCOREBOARD

| <text></text>                                  | HOME       Image: Constrained intervention of the serving intervention of |
|------------------------------------------------|---------------------------------------------------------------------------------------------------------------------------------------------------------------------------------------------------------------------------------------------------------------------------------------------------------------------------------------------------------------------------------------------------------------------------------------------------------------------------------------------------------------------------------------------------------------------------------------------------------------------------------------------------------------------------------------------------------------------------------------------------------------------------------------------------------------------------------------------------------------------------------------------------------------------------------------------------------------------------------------------------------------------------------------------------------------------------------------------------------------------------------------------------------------------------------------------------------------------------------------------------------------------------------------------------------------------------------------------------------------------------------------------------------------------------------------------------------------------------------------------------------------------------------------------------------------------------------------------------------------------------------------------------------------------------------------------------------------------------------------------------------------------------------------------------------------------------------------------------------------------------------------------------------------------------------------------------------------------------------------------------------------------------------------------------------------------------------------|
| OVERALL DIMENSION                              | 2'6" High x 6' Wide x 5" Depth. Additional 1.5" mounting flange on top and bottom.                                                                                                                                                                                                                                                                                                                                                                                                                                                                                                                                                                                                                                                                                                                                                                                                                                                                                                                                                                                                                                                                                                                                                                                                                                                                                                                                                                                                                                                                                                                                                                                                                                                                                                                                                                                                                                                                                                                                                                                                    |
| CONSTRUCTION                                   | Fabricated 20 and 22 GA Powder Coated Galvanneal. 2 Cabinets intended to be installed on right and left side of scoreboard.                                                                                                                                                                                                                                                                                                                                                                                                                                                                                                                                                                                                                                                                                                                                                                                                                                                                                                                                                                                                                                                                                                                                                                                                                                                                                                                                                                                                                                                                                                                                                                                                                                                                                                                                                                                                                                                                                                                                                           |
| INFORMATION                                    | Home and Guest Scores (10" Amber), Time (Time of Day or Time Elapsed<br>or Time Remaining) (12" Red), Game (8" Amber), Serving, Games Won (1"<br>Indicators)                                                                                                                                                                                                                                                                                                                                                                                                                                                                                                                                                                                                                                                                                                                                                                                                                                                                                                                                                                                                                                                                                                                                                                                                                                                                                                                                                                                                                                                                                                                                                                                                                                                                                                                                                                                                                                                                                                                          |
| CAPTIONS                                       | HOME, GUEST (4"), GAME (2.25"), SERVING, GAMES (2.25")                                                                                                                                                                                                                                                                                                                                                                                                                                                                                                                                                                                                                                                                                                                                                                                                                                                                                                                                                                                                                                                                                                                                                                                                                                                                                                                                                                                                                                                                                                                                                                                                                                                                                                                                                                                                                                                                                                                                                                                                                                |
| HORN                                           | Included 100dB internal horn. 110 dB external trumpet horn available, recommended to be wired at time of manufacture.                                                                                                                                                                                                                                                                                                                                                                                                                                                                                                                                                                                                                                                                                                                                                                                                                                                                                                                                                                                                                                                                                                                                                                                                                                                                                                                                                                                                                                                                                                                                                                                                                                                                                                                                                                                                                                                                                                                                                                 |
| ELECTRONICS / DIGITS                           | 100% solid state, microprocessor controlled system with locking connectors.<br>Ultra bright, exposed Red and Amber LED digits.                                                                                                                                                                                                                                                                                                                                                                                                                                                                                                                                                                                                                                                                                                                                                                                                                                                                                                                                                                                                                                                                                                                                                                                                                                                                                                                                                                                                                                                                                                                                                                                                                                                                                                                                                                                                                                                                                                                                                        |
| SERVICING                                      | Sign will be serviceable by removing the Home digit pan to access components.                                                                                                                                                                                                                                                                                                                                                                                                                                                                                                                                                                                                                                                                                                                                                                                                                                                                                                                                                                                                                                                                                                                                                                                                                                                                                                                                                                                                                                                                                                                                                                                                                                                                                                                                                                                                                                                                                                                                                                                                         |
| COMMUNICATION                                  | Radio communication is standard using a 2.4 GHz Frequency hopping spread spectrum transceiver. Hardwire optional on scoreboard, recommended to be installed at time of manufacture.                                                                                                                                                                                                                                                                                                                                                                                                                                                                                                                                                                                                                                                                                                                                                                                                                                                                                                                                                                                                                                                                                                                                                                                                                                                                                                                                                                                                                                                                                                                                                                                                                                                                                                                                                                                                                                                                                                   |
| POWER REQUIREMENTS                             | 120VAC, 1.3 Amp. Includes 6' power cable exiting the top left of the cabinet with standard grounded 3 prong connector. 20 Amp circuit recommended.                                                                                                                                                                                                                                                                                                                                                                                                                                                                                                                                                                                                                                                                                                                                                                                                                                                                                                                                                                                                                                                                                                                                                                                                                                                                                                                                                                                                                                                                                                                                                                                                                                                                                                                                                                                                                                                                                                                                    |
| INSTALLATION                                   | May be mounted to nearly any wall surface, no hardware supplied. Intended for dry locations.                                                                                                                                                                                                                                                                                                                                                                                                                                                                                                                                                                                                                                                                                                                                                                                                                                                                                                                                                                                                                                                                                                                                                                                                                                                                                                                                                                                                                                                                                                                                                                                                                                                                                                                                                                                                                                                                                                                                                                                          |
| ESTIMATED WEIGHT                               | 73 lbs.                                                                                                                                                                                                                                                                                                                                                                                                                                                                                                                                                                                                                                                                                                                                                                                                                                                                                                                                                                                                                                                                                                                                                                                                                                                                                                                                                                                                                                                                                                                                                                                                                                                                                                                                                                                                                                                                                                                                                                                                                                                                               |
| WARRANTY                                       | Five year guarantee against defects in materials and workmanship. Factory repair service for parts in warranty. Union label. UL Certified.                                                                                                                                                                                                                                                                                                                                                                                                                                                                                                                                                                                                                                                                                                                                                                                                                                                                                                                                                                                                                                                                                                                                                                                                                                                                                                                                                                                                                                                                                                                                                                                                                                                                                                                                                                                                                                                                                                                                            |
| ADDITIONAL OPTIONS<br>MODEL NUMBER + ( )       | Graphics area (G) in lieu of Timer, Time Outs Left (TOL). Protective Lens Kit (PLK + Model Number). White, Green digits available (Red and Amber as shown is standard).                                                                                                                                                                                                                                                                                                                                                                                                                                                                                                                                                                                                                                                                                                                                                                                                                                                                                                                                                                                                                                                                                                                                                                                                                                                                                                                                                                                                                                                                                                                                                                                                                                                                                                                                                                                                                                                                                                               |
| AVAILABLE CONTROL CONSOLE<br>(SOLD SEPARATELY) | <b>MSC9000 (Multi-sport Desktop Console)</b> Extruded Aluminum, high impact low profile microprocessor control console. 5" high x 10.25" wide x 9" deep. Weight: 4.3 lbs. Radio (1600 ft) is standard, simultaneous hardwire option included. Internal rechargeable battery. Switch between multiple sports by removing and replacing the slip sheet.                                                                                                                                                                                                                                                                                                                                                                                                                                                                                                                                                                                                                                                                                                                                                                                                                                                                                                                                                                                                                                                                                                                                                                                                                                                                                                                                                                                                                                                                                                                                                                                                                                                                                                                                 |

## PRODUCT SPECIFICATIONS VB9061 OPTIONS